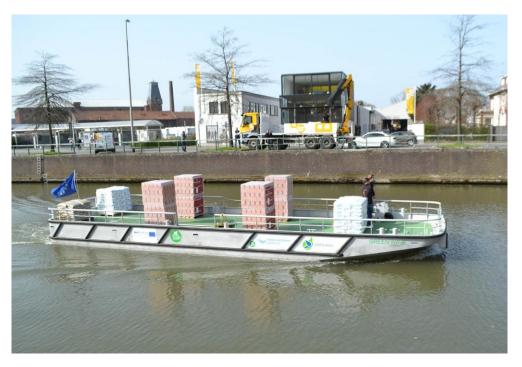

# Logistics services

GreenWave (IWTS2.0, AVATAR, SmartTrack4Waterway)

Venice Berlin

Amsterdam