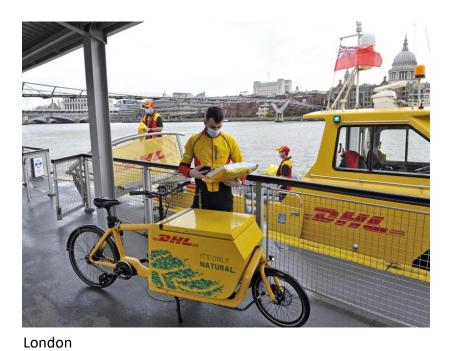

# Logistics services

GreenWave (IWTS2.0, AVATAR, SmartTrack4Waterway)

Venice Berlin

Amsterdam