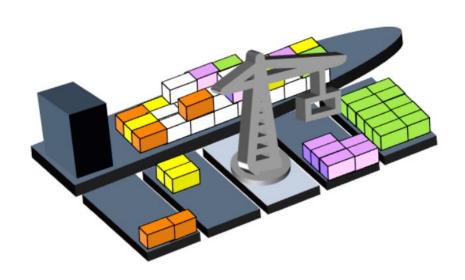

# Logistics engineering study

**CC**: Consolidation centre

**UDC**: Urban distribution centre **VRP**: Vehicle reception point **GRP**: Goods reception point

# Urban goods