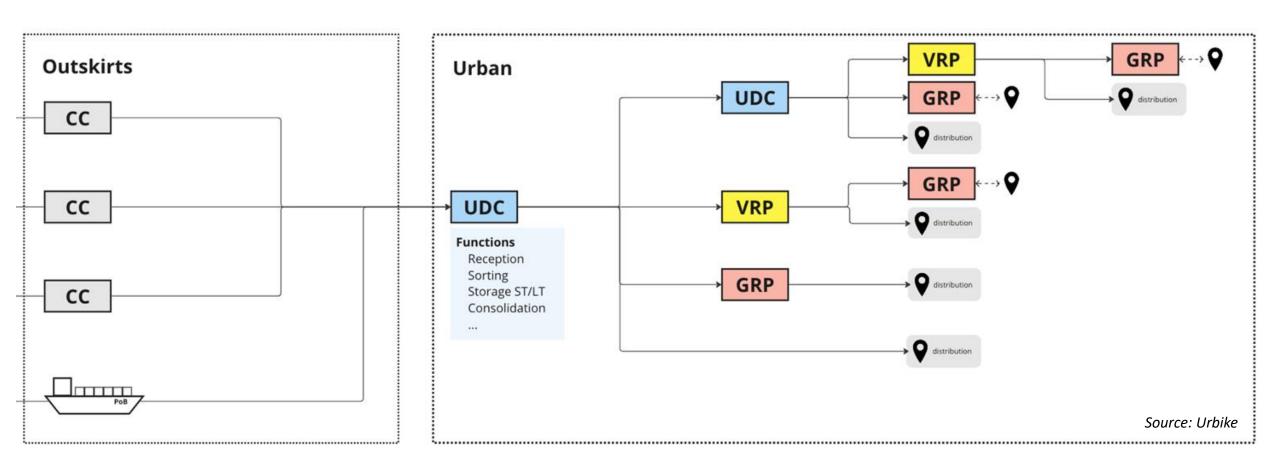

# Logistics engineering study

**CC**: Consolidation centre

**UDC**: Urban distribution centre **VRP**: Vehicle reception point **GRP**: Goods reception point