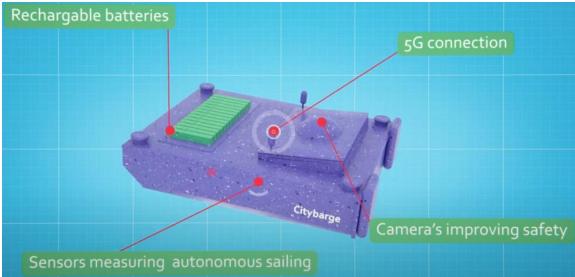

# Logistics services

GreenWave (IWTS2.0, AVATAR, SmartTrack4Waterway)

Venice Berlin

Amsterdam