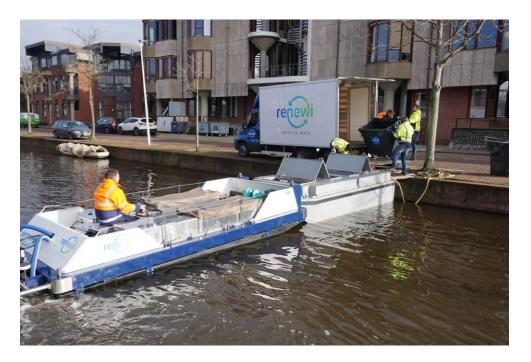

# Logistics services

GreenWave (IWTS2.0, AVATAR, SmartTrack4Waterway)

Venice Berlin

Amsterdam