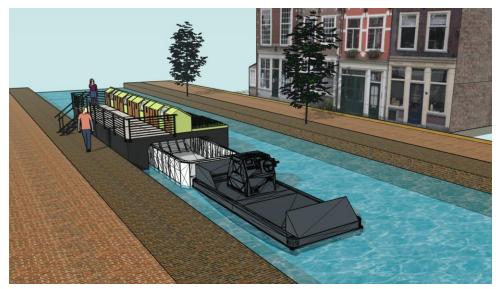

## Modular mobile terminals

An analysis of the potential locations for Modular Mobile Terminals Case study for the ports of Rotterdam and Antwerp TU Delft