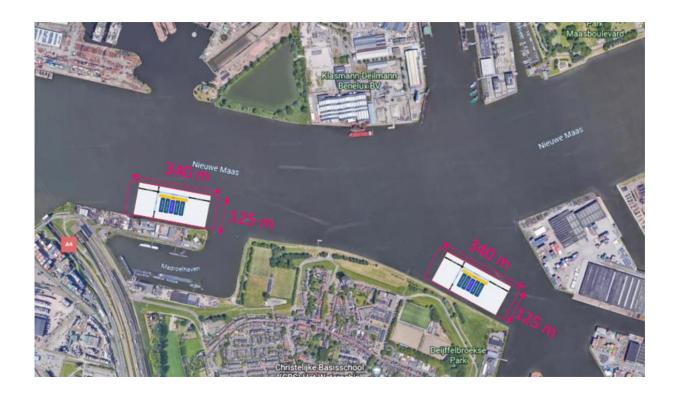

## Modular mobile terminals

An analysis of the potential locations for Modular Mobile Terminals Case study for the ports of Rotterdam and Antwerp TU Delft