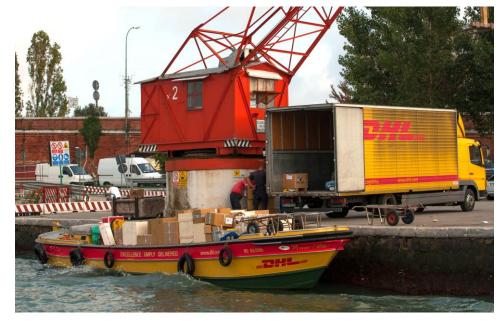

# Logistics services

GreenWave (IWTS2.0, AVATAR, SmartTrack4Waterway)

Venice Berlin

Amsterdam