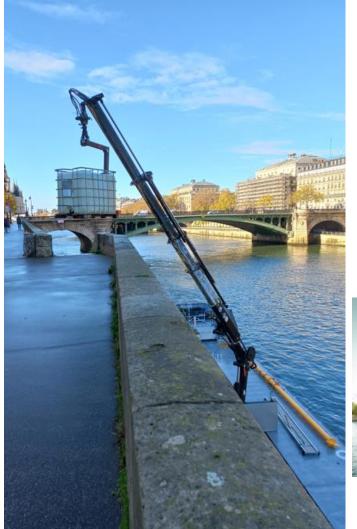

### DOOR-TO-DOOR URBAN LOGISTICS

7 ZULU & ALPHA vessels : quiet, ecofriendly & energy efficient > ZULU 06: H2 propulsion (end 2023)

Loading capacity of 300 tons = 13 to 15 trucks

Onboarded crane to load/unload on any type of dock

Our market model :An inland waterway response to door-to-door urban delivery

Our market model :An inland waterway response to door-to-door urban delivery

- 1st European hydrogen boat at your service
- Modern boats, silent, eco friendly and self-unloading, hydrogenpowered
- 320 Tons transported, equivalent of 20 trucks