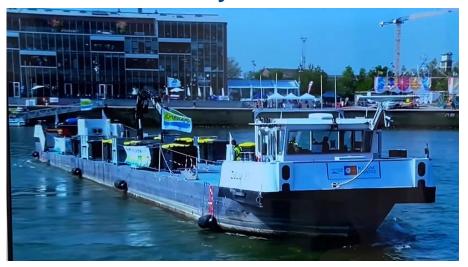

### DOOR-TO-DOOR URBAN LOGISTICS

7 ZULU & ALPHA vessels : quiet, ecofriendly & energy efficient > ZULU 06: H2 propulsion (end 2023)

Loading capacity of 300 tons = 13 to 15 trucks

Onboarded crane to load/unload on any type of dock

Our market model :An inland waterway response to door-to-door urban delivery

Our market model :An inland waterway response to door-to-door urban delivery

- 1st European hydrogen boat at your service
- Modern boats, silent, eco friendly and self-unloading, hydrogenpowered
- 320 Tons transported, equivalent of 20 trucks