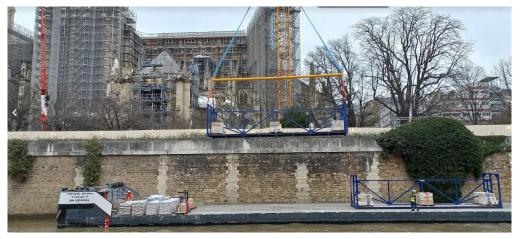

OUR TOOLS : Adapted Container . Example of FlexiMalle : Little wink to the « Malle de Voyage » in French but especially to aims an Flexibility Maximale !

FlexiMalle offers a suitable solution to optimize delivery logistics. It is characterized by standard dimensions to adapt and be transfered between different modes of transport (River, rail, road). easily loaded and unloaded

**FlexiMalle** also <u>optimizes the use</u> <u>of loading and unloading spaces</u> (construction sites), minimizing wait times and maximizing operational efficiency.

IW-NET

HIERARCHICAL TRACABILITY: Crucial to optimize urban distribution services. IW-NET work test: