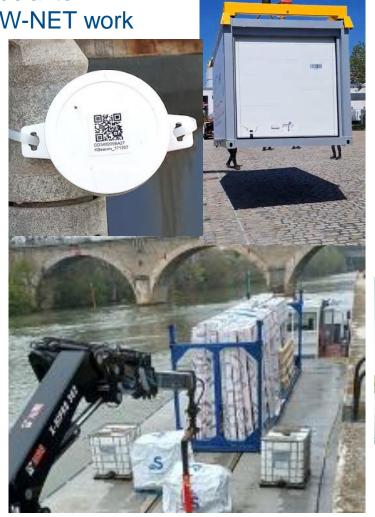

**FlexiMalle** also <u>optimizes the use</u> <u>of loading and unloading spaces</u> (construction sites), minimizing wait times and maximizing operational efficiency.

IW-NET

HIERARCHICAL TRACABILITY: Crucial to optimize urban distribution services. IW-NET work test:

- need an accurate tracking of operations
- Track every step of the distribution process in real time ( different means of transport, Consolidation and dé-consolidation with different container, boxes, pallets...)
- Optimize route planning
- Anticipate possible delays
- Adjust in real time