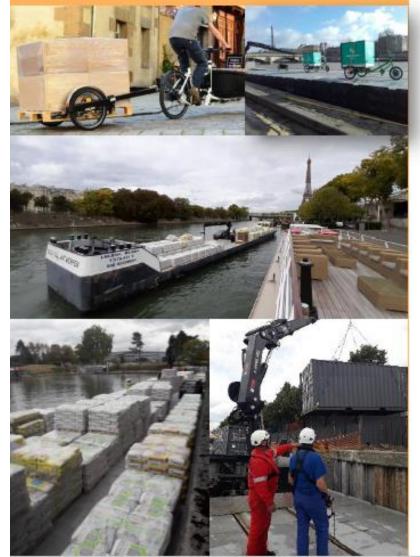

### DOOR-TO-DOOR URBAN LOGISTICS

7 ZULU & ALPHA vessels : quiet, ecofriendly & energy efficient > ZULU 06: H2 propulsion (end 2023)

Loading capacity of 300 tons = 13 to 15 trucks

Onboarded crane to load/unload on any type of dock

Our market model :An inland waterway response to door-to-door urban delivery

Our market model :An inland waterway response to door-to-door urban delivery

- 1st European hydrogen boat at your service
- Modern boats, silent, eco friendly and self-unloading, hydrogenpowered
- 320 Tons transported, equivalent of 20 trucks

OUR TOOLS : Adapted Container . Example of FlexiMalle : Little wink to the « Malle de Voyage » in French but especially to aims an Flexibility Maximale !

FlexiMalle offers a suitable solution to optimize delivery logistics. It is characterized by standard dimensions to adapt and be transfered between different modes of transport (River, rail, road). easily loaded and unloaded

**FlexiMalle** also <u>optimizes the use</u> <u>of loading and unloading spaces</u> (construction sites), minimizing wait times and maximizing operational efficiency.

IW-NET

HIERARCHICAL TRACABILITY: Crucial to optimize urban distribution services. IW-NET work test: