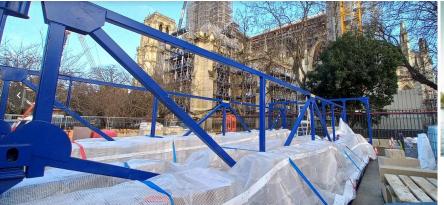

OUR TOOLS : Adapted Container . Example of FlexiMalle : Little wink to the « Malle de Voyage » in French but especially to aims an Flexibility Maximale !

FlexiMalle offers a suitable solution to optimize delivery logistics. It is characterized by standard dimensions to adapt and be transfered between different modes of transport (River, rail, road). easily loaded and unloaded

**FlexiMalle** also <u>optimizes the use</u> <u>of loading and unloading spaces</u> (construction sites), minimizing wait times and maximizing operational efficiency.

IW-NET

HIERARCHICAL TRACABILITY: Crucial to optimize urban distribution services. IW-NET work test: