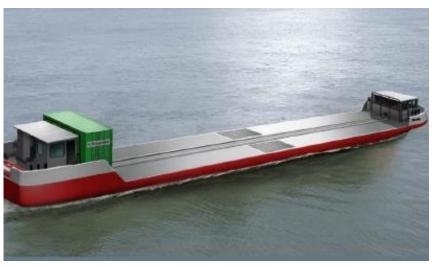

### DOOR-TO-DOOR URBAN LOGISTICS

7 ZULU & ALPHA vessels : quiet, ecofriendly & energy efficient > ZULU 06: H2 propulsion (end 2023)

Loading capacity of 300 tons = 13 to 15 trucks

Onboarded crane to load/unload on any type of dock

Our market model :An inland waterway response to door-to-door urban delivery

Our market model :An inland waterway response to door-to-door urban delivery

- 1st European hydrogen boat at your service
- Modern boats, silent, eco friendly and self-unloading, hydrogenpowered
- 320 Tons transported, equivalent of 20 trucks