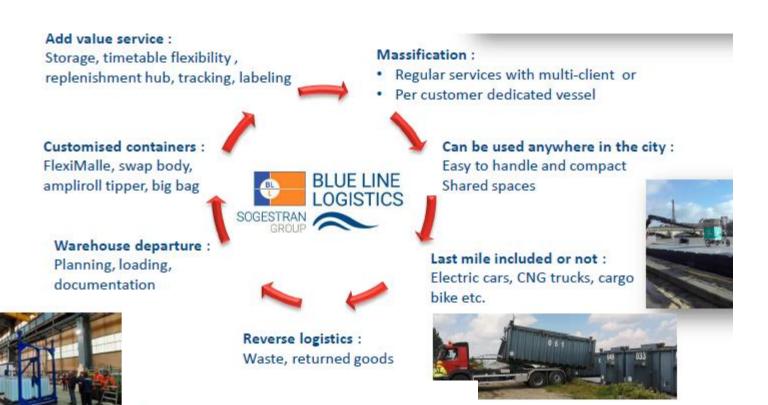

OUR TOOLS : Adapted Container . Example of FlexiMalle : Little wink to the « Malle de Voyage » in French but especially to aims an Flexibility Maximale !

FlexiMalle offers a suitable solution to optimize delivery logistics. It is characterized by standard dimensions to adapt and be transfered between different modes of transport (River, rail, road). easily loaded and unloaded

**FlexiMalle** also <u>optimizes the use</u> <u>of loading and unloading spaces</u> (construction sites), minimizing wait times and maximizing operational efficiency.

IW-NET

HIERARCHICAL TRACABILITY: Crucial to optimize urban distribution services. IW-NET work test: