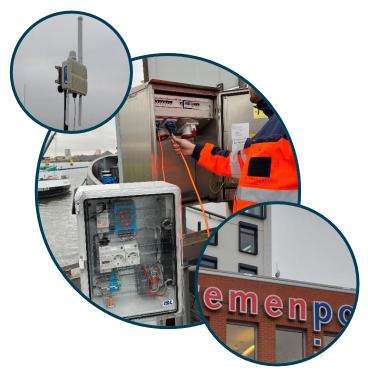

## **Pilot Installations in the Port**

### **Field Tests in Bremen**

#### **Trial run with Bremen Port Authority vessel**

- Real-life Tests in mid September 2023
  - ISL
  - bremenports
  - dbh (VTMS IT-provider)
  - Port Authority
  - Governmental representative
- Bremen Port Authority Vessel "Hafenamt 1"
- Test run of Digital Port Call in combination with Shore Power Solution

#### Results

- Proof of concept IW-NET solution successfully demonstrated
- Valuable feedback regarding usability and some technical details