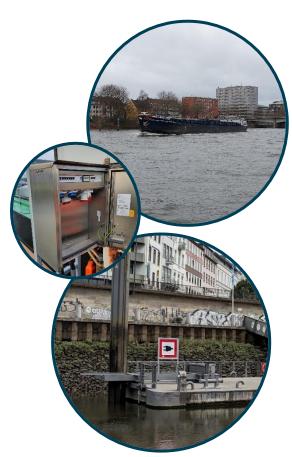

#### **IW-NET Shore Power Solution**

- Access control and detection of the door closing status
- Recording and transmission of meter readings
- Communication with external systems via web interfaces

## **Pilot Installations in the Port**

### **Field Tests in Bremen**