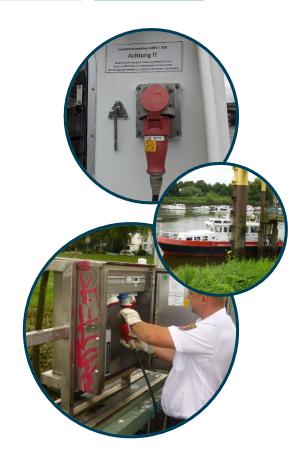

#### **Example: Access and use of shore power**

#### **IW-NET Shore Power Solution**

- Access control and detection of the door closing status
- Recording and transmission of meter readings
- Communication with external systems via web interfaces

#### Why not something "off the shelf"?

- Need for cost-effective retrofit solution for existing plants
- Direct link of port call management and access authorisation enables use and billing without additional payment systems
- Full control of communications network allows to easily integrate additional sensors