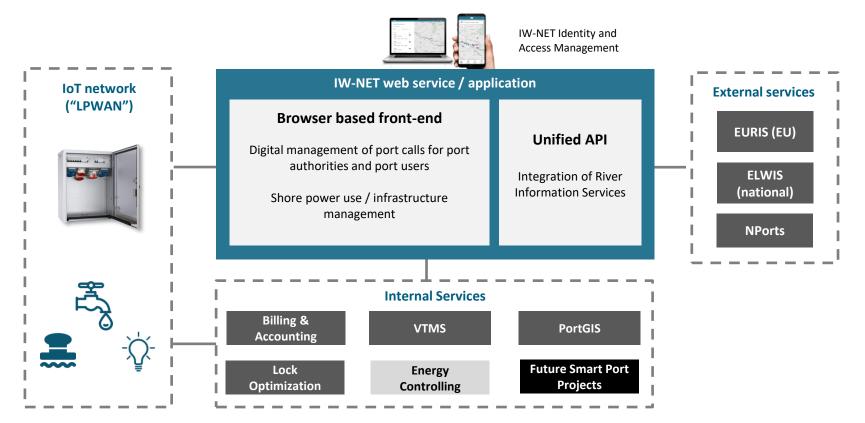

## Efficient Infrastructure Management within the "Internet of Things"

#### **IW-NET Shore Power Solution**

- Access control and detection of the door closing status
- Recording and transmission of meter readings
- Communication with external systems via web interfaces

#### Why not something "off the shelf"?

- Need for cost-effective retrofit solution for existing plants
- Direct link of port call management and access authorisation enables use and billing without additional payment systems
- Full control of communications network allows to easily integrate additional sensors

# **Blueprint for Future Smart Port Solutions**