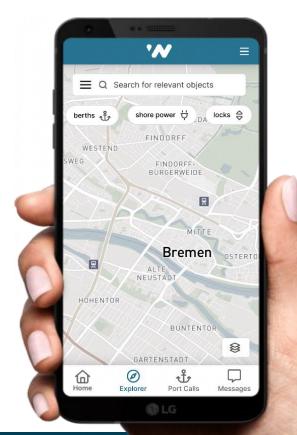

# **Key Stakeholders and Users**

**IWT Operators** 

"decision support before, during and after the port stay"

- digital port call announcements
- information and transparency during the port call process
- convenient shore power access

**Port Traffic Coordination** 

"Earlier and more reliable planning information on inland vessel port calls"

- Receiving and processing of digital port call announcements within VTMS
- Integration and consolidation of different data sources