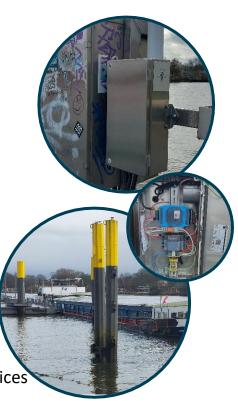

## **Pilot Installations in the Port**

### **Field Tests in Bremen**

#### **Trial run with Bremen Port Authority vessel**

- Real-life Tests in mid September 2023
  - ISL
  - bremenports
  - dbh (VTMS IT-provider)
  - Port Authority
  - Governmental representative
- Bremen Port Authority Vessel "Hafenamt 1"
- Test run of Digital Port Call in combination with Shore Power Solution