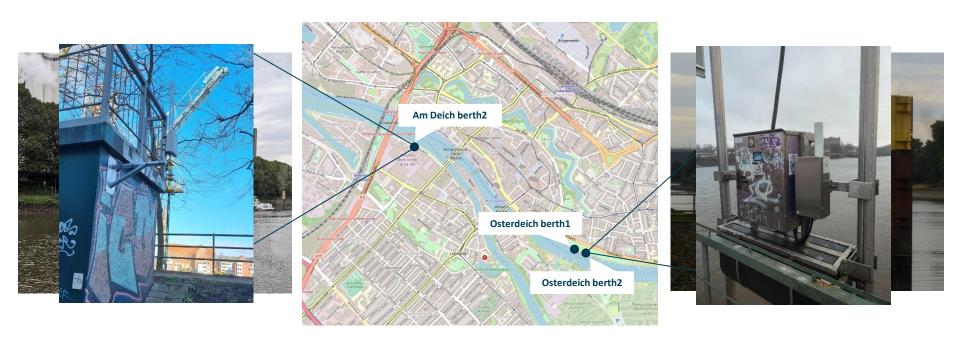

## **Application Scenario: Ports of Bremen**

#### Twin Ports: Bremen and Bremerhaven

- Among Europe's most important universal ports for containers, vehicles, general and bulk cargo dangerous goods and project cargo
- Mixed-use by seagoing and inland vessels
- Hinterland link via River Weser
   (TEN-T North Sea Baltic; Orient/East Med)
- Main infrastructure provider: bremenports GmbH & Co. KG

#### **Current Situation**

- Communications between port authority and barge operators carried out on short notice via VHF or email
  - Adhoc berth/lock planning
  - Incomplete an error-prone data collection
- Provision and use of shore power
  - 23 berths equipped with shore power facilities
  - Skippers need to pick up keys at port office
  - Manual meter readings